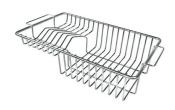

## GRILLE POR.ASSIETTES INOX mm214x379

A100 C03

\* only in combination with the accessory A644 A01

GRILLE PORTE-ASSIETTES INOX 250x425

A100 B01

GRILLE PORTE-ASSIETTES INOX 25x35

A100 A54

\* only in combination with the accessory A644 F04