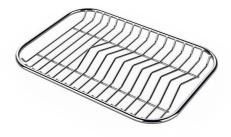

## GRILLE POR.ASSIETTES INOX mm214x379

A100 C03

\* only in combination with the accessory A644 A01

GRILLE PORTE-ASSIETTES INOX 250x425

A100 B01

GRILLE PORTE-ASSIETTES INOX 25x35

A100 A54

\* only in combination with the accessory A644 F04