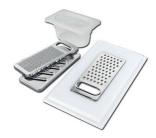

## KIT RÂPES ET PLANCHE DE DECOUPE HDPE

A159 A01 \* only in combination with the accessory A644 A01