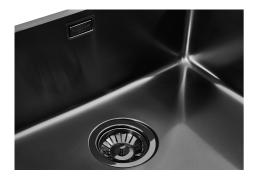

### **UNIKA 450 GUN METAL**

Kitchen Sinks

Code: N154 F56

UNIKA R15 BOWL 45x40 À FLEUR GUNMETAL

| Built-in hole             | View technical data sheet                                                                                                                                                                                                                                                                                                                      |
|---------------------------|------------------------------------------------------------------------------------------------------------------------------------------------------------------------------------------------------------------------------------------------------------------------------------------------------------------------------------------------|
| Drainer                   | No                                                                                                                                                                                                                                                                                                                                             |
| Width                     | 49 cm                                                                                                                                                                                                                                                                                                                                          |
| Bowl dimension            | 450x400mm                                                                                                                                                                                                                                                                                                                                      |
| Number of bowls           | 1 bowl                                                                                                                                                                                                                                                                                                                                         |
| Waste fitting             | 3,5" drain                                                                                                                                                                                                                                                                                                                                     |
| FEATURES                  |                                                                                                                                                                                                                                                                                                                                                |
| Basket 3,5" waste fitting | The drain is equipped with a large 3.5" drain, with the practical basket cap that prevents the discharge of solid parts.                                                                                                                                                                                                                       |
| Gun Metal                 | The Gun Metal finish is obtained by treating steel with a physical process called PVD (Phisical Vacuum Deposition) which deposits particles of noble metals on the surface. The result is a unique and refined aesthetic effect, and an improvement of the mechanical properties of the steel which is more resistant to impact and scratches. |
| High thickness            | Imm thick steel. A significant thickness, which guarantees the maximum sturdiness and durability.                                                                                                                                                                                                                                              |
| Perimetral overflow       | The overflow is always a security on the Foster sinks that prevents the overflow of water in case of oversights. The perimeter drain solution improves aesthetics thanks to its square and essential shape.                                                                                                                                    |
| Small radius              | Bowls with squared shapes with a modern design and an increased capacity, for a minimal aesthetics connected with an extreme practicity.                                                                                                                                                                                                       |