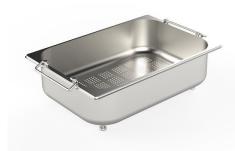

### **CUVETTE INOX PERFOREE**

A151 F00 \* only in combination with the accessory A644 A01