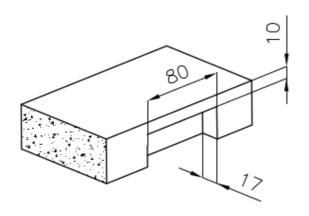

# Foster ==

# Foster ==

Intaglio per il troppo-pieno Recess for housing the over-flow

● Built—in cut out for FTS — Foratura per installazione FTS