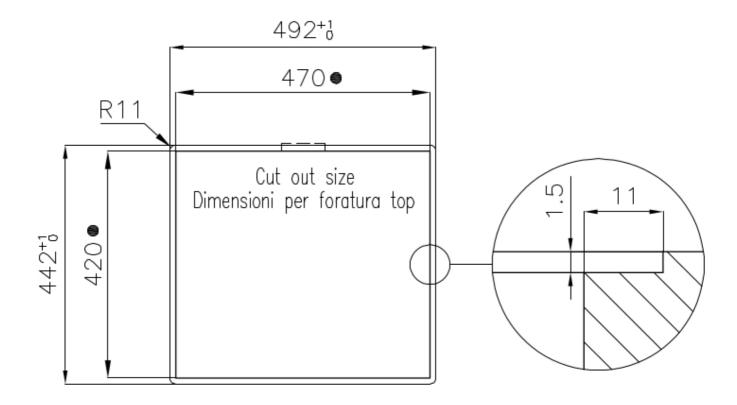

# Foster ==

# Foster ==

Intaglio per il troppo-pieno Recess for housing the over-flow

● Built—in cut out for FTS — Foratura per installazione FTS