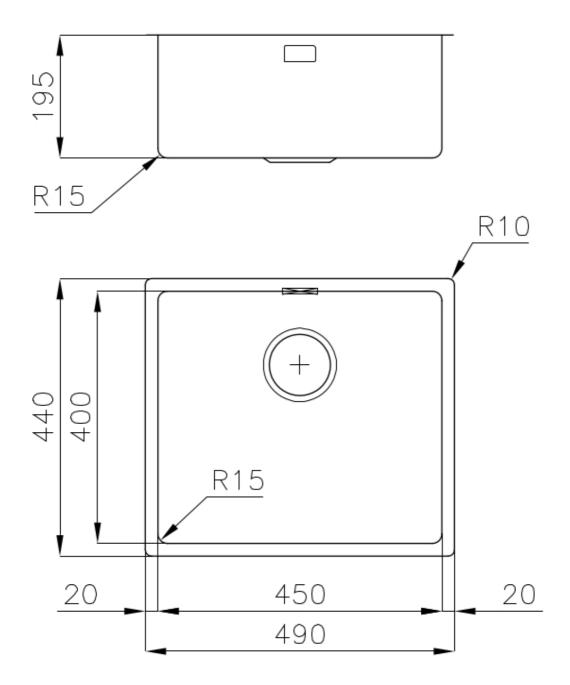

### **DETAILS**

| Gun Metal                                                       |
|-----------------------------------------------------------------|
| Flush-mount   Top-mount                                         |
| PVD                                                             |
| AISI 304 stainless steel                                        |
| Foster brushed                                                  |
| 60 cm                                                           |
| 490x440 mm                                                      |
| Fixing hooks, gasket, drain, overflow and siphon, boxed packing |
| No standard holes                                               |
|                                                                 |

| Built-in hole             | View technical data sheet                                                                                                                                                                                                                                                                                                                      |
|---------------------------|------------------------------------------------------------------------------------------------------------------------------------------------------------------------------------------------------------------------------------------------------------------------------------------------------------------------------------------------|
| Drainer                   | No                                                                                                                                                                                                                                                                                                                                             |
| Width                     | 49 cm                                                                                                                                                                                                                                                                                                                                          |
| Bowl dimension            | 450x400mm                                                                                                                                                                                                                                                                                                                                      |
| Number of bowls           | 1 bowl                                                                                                                                                                                                                                                                                                                                         |
| Waste fitting             | 3,5" drain                                                                                                                                                                                                                                                                                                                                     |
| FEATURES                  |                                                                                                                                                                                                                                                                                                                                                |
| Basket 3,5" waste fitting | The drain is equipped with a large 3.5" drain, with the practical basket cap that prevents the discharge of solid parts.                                                                                                                                                                                                                       |
| Gun Metal                 | The Gun Metal finish is obtained by treating steel with a physical process called PVD (Phisical Vacuum Deposition) which deposits particles of noble metals on the surface. The result is a unique and refined aesthetic effect, and an improvement of the mechanical properties of the steel which is more resistant to impact and scratches. |
| High thickness            | Imm thick steel. A significant thickness, which guarantees the maximum sturdiness and durability.                                                                                                                                                                                                                                              |
| Perimetral overflow       | The overflow is always a security on the Foster sinks that prevents the overflow of water in case of oversights. The perimeter drain solution improves aesthetics thanks to its square and essential shape.                                                                                                                                    |
| Small radius              | Bowls with squared shapes with a modern design and an increased capacity, for a minimal aesthetics connected with an extreme practicity.                                                                                                                                                                                                       |

### **TECHNICAL DATA**