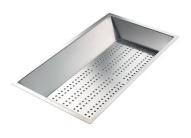

### **OPTIONAL ACCESSORIES**

**CUVETTE PERFOREE INOX** 

A154 F00
\* only in combination with the accessory
A644 F04

**CUVETTE PLASTIQUE BLANCHE** 

A153 A00

### **CUVETTE INOX PERFOREE**

A151 F00 \* only in combination with the accessory A644 A01