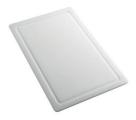

### **OPTIONAL ACCESSORIES**

**CUVETTE PERFOREE INOX** 

A154 F00
\* only in combination with the accessory
A644 F04

**CUVETTE PLASTIQUE BLANCHE** 

A153 A00